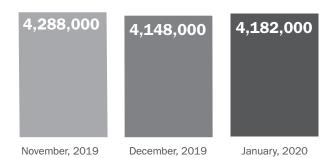

#### ONE-MONTH CHANGE IN EMPLOYMENT 1

| January, 2020  | 225,000 |
|----------------|---------|
| December, 2019 | 145,000 |
| November, 2019 | 266,000 |