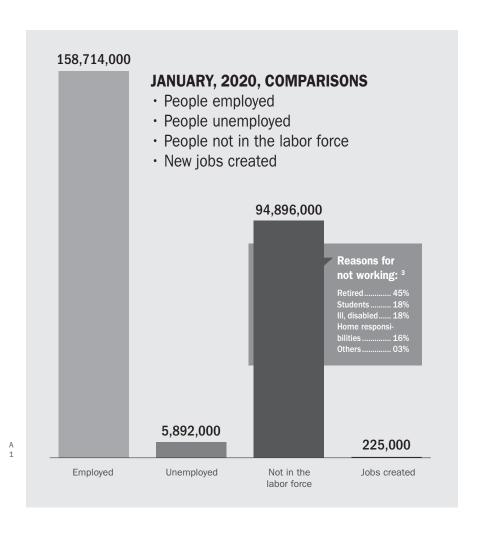

# 158,714,000 People Were Employed In January, 2020

| January, 2020  | 158,714,000 |
|----------------|-------------|
| December, 2019 | 158,803,000 |
| November, 219  | 158,536,000 |

# 5,892,000 People Were **Unemployed In January, 2020**

December, 2019 5,753,000 January, 2020 5,892,000

# 94,896,000 People, Age 16 Years And Older, Were Not In The Labor Force In January, 2020

| Α | January, 2020  | 94,896,000 |
|---|----------------|------------|
|   | December, 2019 | 95,625,000 |
|   | November, 2019 | 95,673,000 |

Page 4 of 4

Job Hunting Handbook

Job Hunting

by Harry Dahlstrom | Author of The Job Hunting Handbook

- 1 http://www.bls.gov/news.release/empsit.nr0.htm
- 2 http://www.adpemploymentreport.com/2020/January/NER/Report
- 3 https://www.bls.gov/opub/btn/volume-4/people-who-are-not-in-the-labor-force-why-arent-they-working.htm