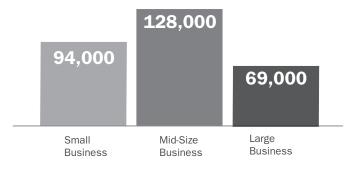

## HIRES BY BUSINESS SIZE IN JANUARY, 2020 2

(ADP PAYROLL SURVEY SHOWING 291,000 NEW JOBS CREATED)

Job Hunting Handbook

Job Hunting Handbook